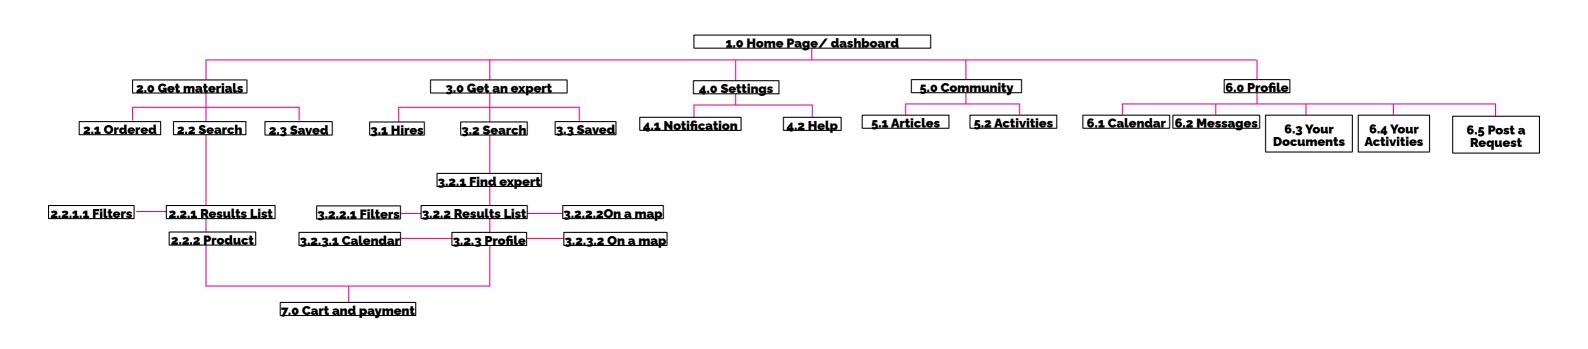

## **Insights:**

There are several cards clusters and patterns:

- 1- "Find expert", "Search expert" and "get an expert" are expert cluster
- 2- "Get materials", "Ordered materials", "Search materials" and "Saved materials" are a materials cluster
- 3- "Filters" and "results list" are in mid cluster between the expert cluster and the materials cluster

"Profile", "Your documents", "calender", "profile", "messages", "post a request" is a cluster for personal data

4- Hires is a card clustered with the group 2 and group 3

Most of the clusters follow the patterns of the original site map. The card "post a request" has a higher cluster pattern within the personal profile than the expert category.





## Old site map



## **New site map**