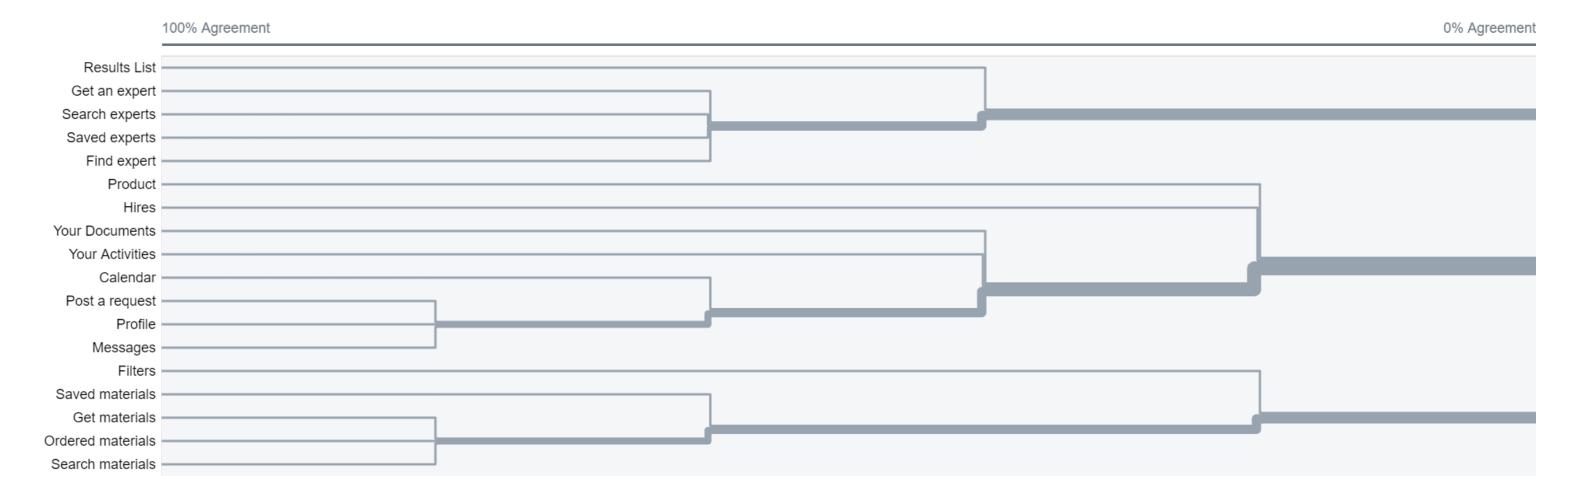

## **Insights:**

There are several cards clusters and patterns:

- 1- "Find expert", "Search expert" and "get an expert" are expert cluster
- 2- "Get materials", "Ordered materials", "Search materials" and "Saved materials" are a materials cluster
- 3- "Filters" and "results list" are in mid cluster between the expert cluster and the materials cluster

"Profile", "Your documents", "calender", "profile", "messages", "post a request" is a cluster for personal data

4- Hires is a card clustered with the group 2 and group 3

Most of the clusters follow the patterns of the original site map. The card "post a request" has a higher cluster pattern within the personal profile than the expert category.