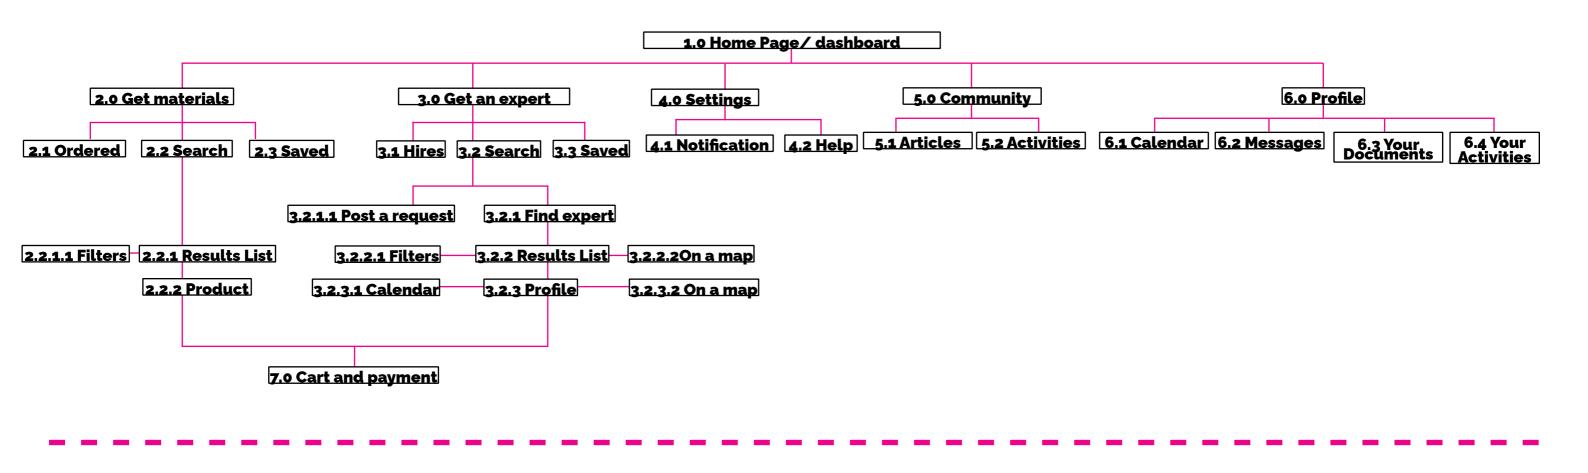

## **Insights:**

There are several cards clusters and patterns:

- 1- "Find expert", "Search expert" and "get an expert" are expert cluster
- 2- "Get materials", "Ordered materials", "Search materials" and "Saved materials" are a materials cluster
- 3- "Filters" and "results list" are in mid cluster between the expert cluster and the materials cluster

"Profile", "Your documents", "calender", "profile", "messages", "post a request" is a cluster for personal data

4- Hires is a card clustered with the group 2 and group 3

Most of the clusters follow the patterns of the original site map. The card "post a request" has a higher cluster pattern within the personal profile than the expert category.





## Old site map



## **New site map**