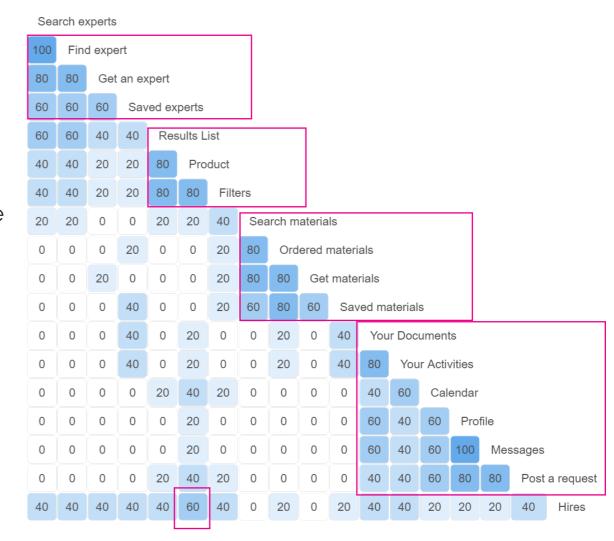

## **Insights:**

There are several cards clusters and patterns:

- 1- "Find expert", "Search expert" and "get an expert" are expert cluster
- 2- "Get materials", "Ordered materials", "Search materials" and "Saved materials" are a materials cluster
- 3- "Filters" and "results list" are in mid cluster between the expert cluster and the materials cluster

"Profile", "Your documents", "calender", "profile", "messages", "post a request" is a cluster for personal data

4- Hires is a card clustered with the group 2 and group 3

Most of the clusters follow the patterns of the original site map. The card "post a request" has a higher cluster pattern within the personal profile than the expert category.